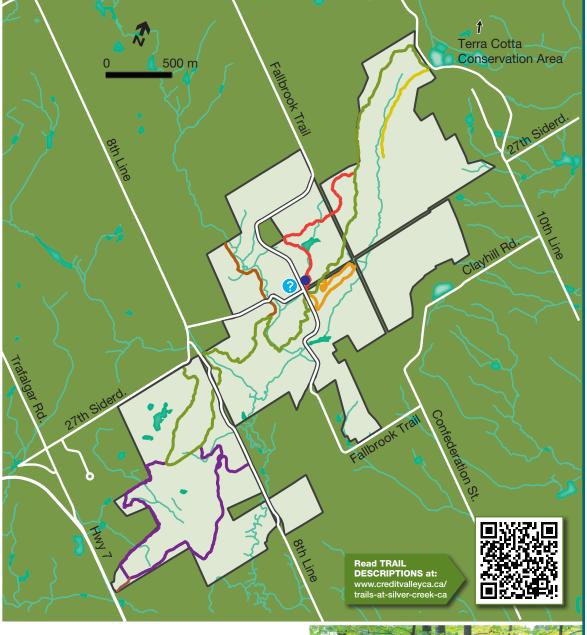

## CVC | Credit Valley CVC | Conservation

## SILVER CREEK CONSERVATION AREA

## Become a MEMBER

By purchasing an "Our Credit" membership you are entitled to unlimited access to our conservation areas. You also have discounts on rentals such as picnic shelters, barbecues, canoes, kayaks, electric motor boats, ice huts and snowshoes.

## **3 EASY WAYS**

- 1. Purchase online at www.ourcredit.ca
- 2. Call 1.800.367.0890
- 3. Purchase from staff at Belfountain CA, Island Lake CA, Terra Cotta CA and Ken Whillans RMA



- Bennett Heritage Side Trail 0.8 km
- Bruce Trail 6.3 km
- Great Esker Side Trail 3.9 km
- 노 Irwin Quarry Side Trail 1.1 km
- Roberts Side Trail 1.5 km
- 노 🛛 Walking Fern Side Trail 0.8 km
- Trail Kiosk 2
- Entrance
- Conservation Area boundary